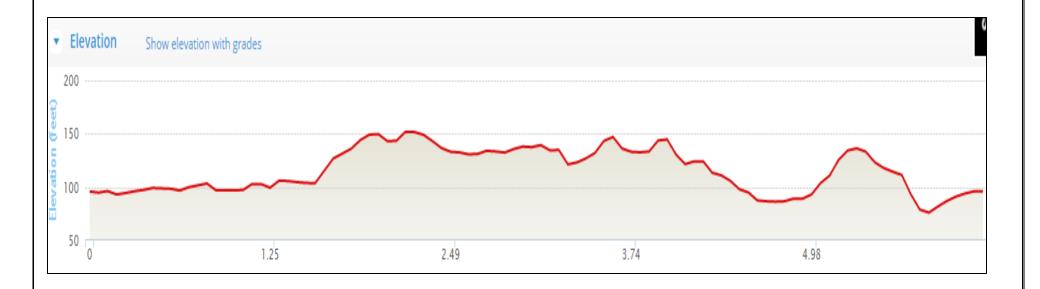

YMPIC: Run Course (6.2 miles)**



## **TURN-BY-TURN DIRECTIONS**

- Leaving transition go across Ted Williams Camp grounds towards tennis courts and the Lakeville Senior Center; take Lakeville Senior center driveway to Precinct Street
- At approximately mile 0.3 turn right onto Precinct Street
- At approximately mile 1.2 turn left onto Barstow Street
- At approximately mile 1.6 turn right onto Montgomery Street
- At approximately mile 2.7 turn left onto Kingman Street
- At approximately mile 3.8 turn left onto Pickens Street
- At approximately mile 5.9 turn left onto Precinct St
- At approximately mile 6.0 turn right at the fire hydrant to the path that cuts through the woods and brings you onto the Ted Williams Camp playing field and follow the flag line to the finish

## **ELEVATION**