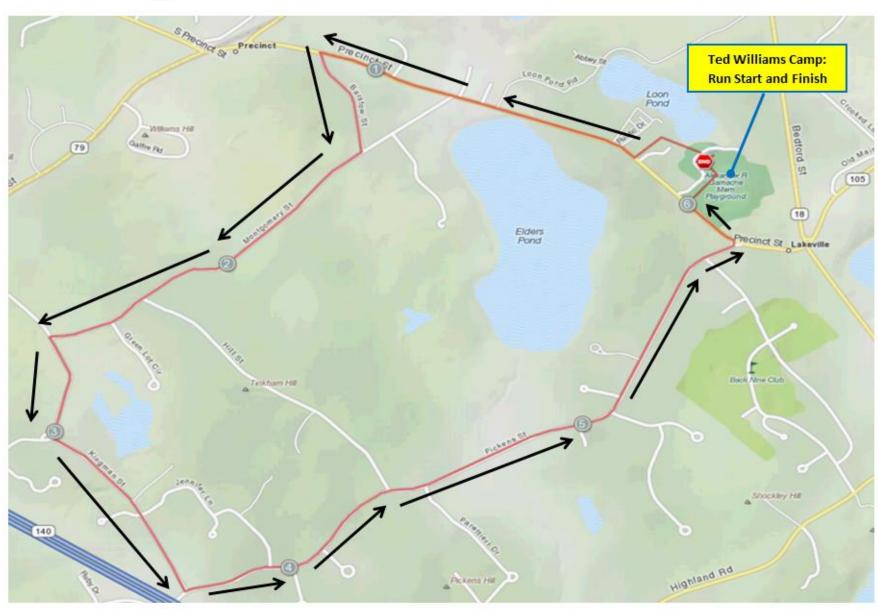

## **CRANBERRY TRIFEST OLYMPIC: Run Course (6.2 miles)**

## **TURN-BY-TURN DIRECTIONS**

- Leaving transition go across Ted Williams Camp grounds towards tennis courts and the Lakeville Senior Center; take Lakeville Senior center driveway to Precinct Street
- At approximately mile 0.3 turn right onto Precinct Street
- At approximately mile 1.2 turn left onto Barstow Street
- At approximately mile 1.6 turn right onto Montgomery Street
- At approximately mile 2.7 turn left onto Kingman Street
- At approximately mile 3.8 turn left onto Pickens Street
- At approximately mile 5.9 turn left onto Precinct St
- At approximately mile 6.0 turn right at the fire hydrant to the path that cuts through the woods and brings you onto the Ted Williams Camp playing field and follow the flag line to the finish