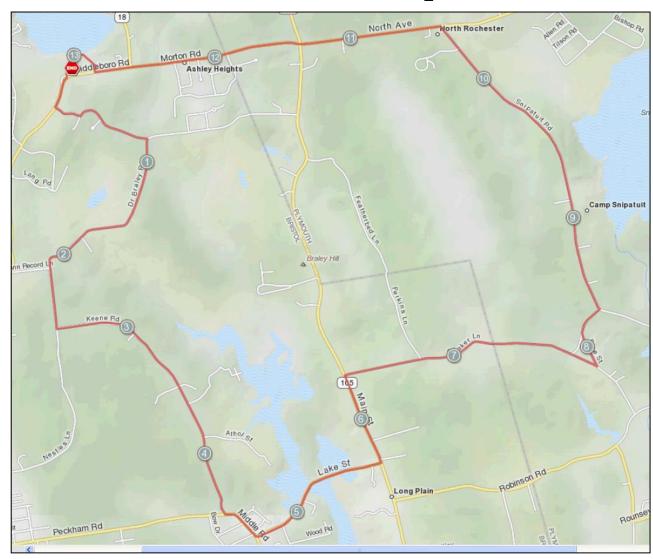

## **Run Course Map**

## Patriot Half Run Course Cue Sheet

| 0.00mi  | Head toward MA-18 N/Middleboro Rd along Cathedral Camp service road     |
|---------|-------------------------------------------------------------------------|
| 0.06mi  | Turn right at MA-18 S/Middleboro Rd                                     |
| 0.28mi  | Turn left at Rounsevell Dr                                              |
| 0.45mi  | Turn left to stay on Rounsevell Dr                                      |
| 0.95mi  | Turn right at Dr Braley Rd/Kendric Rd                                   |
| 2.15mi  | Continue onto Keene Rd                                                  |
| 2.56mi  | Turn left to stay on Keene Rd                                           |
| 4.00mi  | Head south on Keene Rd toward Peckham Rd                                |
| 4.43mi  | Turn left at Peckham Rd                                                 |
| 4.69mi  | Slight left at Lake St                                                  |
| 5.06mi  | Head north on Lake St toward Sherri Ln                                  |
| 5.66mi  | Turn left at MA-105 N/Main St                                           |
| 6.29mi  | Turn right at Quaker Ln                                                 |
| 6.69mi  | Head east on Quaker Ln toward Perkins Ln                                |
| 7.74mi  | Continue onto Andrew Burke Ln                                           |
| 7.93mi  | Head southeast on Andrew Burke Ln toward Pine St                        |
| 7.94mi  | Sharp left at Pine St                                                   |
| 8.10mi  | Head north on Pine St toward Quaker Ln                                  |
| 8.38mi  | Turn left at Snipatuit Rd                                               |
| 10.32mi | Head northwest on Snipatuit Rd toward North Ave                         |
| 10.59mi | Turn left at North Ave                                                  |
| 11.44mi | Slight left to stay on North Ave                                        |
| 11.62mi | Head west on North Ave toward Winfield St                               |
| 11.94mi | Continue onto Morton Rd                                                 |
| 12.54mi | Continue onto MA-18 S/Middleboro Rd                                     |
| 12.76mi | Turn right into Cathedral Camp parking lot and follow flagging towards  |
|         | water at the back of the Camp and to white foot bridge (adjacent to the |
|         | swim start); go left after crossing foot bridge to head to finish       |
| 13.10mi | CROSS THE FINISH LINE!!!!                                               |