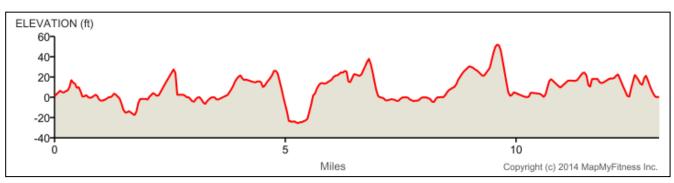

## **Run Course Map**

## Patriot Half Run Course Cue Sheet

| 0.00mi  | Head toward MA-18 N/Middleboro Rd along Cathedral Camp service road     |
|---------|-------------------------------------------------------------------------|
| 0.06mi  | Turn right at MA-18 S/Middleboro Rd                                     |
| 0.28mi  | Turn left at Rounsevell Dr                                              |
| 0.45mi  | Turn left to stay on Rounsevell Dr                                      |
| 0.95mi  | Turn right at Dr Braley Rd/Kendric Rd                                   |
| 2.15mi  | Continue onto Keene Rd                                                  |
| 2.56mi  | Turn left to stay on Keene Rd                                           |
| 4.00mi  | Head south on Keene Rd toward Peckham Rd                                |
| 4.43mi  | Turn left at Peckham Rd                                                 |
| 4.69mi  | Slight left at Lake St                                                  |
| 5.06mi  | Head north on Lake St toward Sherri Ln                                  |
| 5.66mi  | Turn left at MA-105 N/Main St                                           |
| 6.29mi  | Turn right at Quaker Ln                                                 |
| 6.69mi  | Head east on Quaker Ln toward Perkins Ln                                |
| 7.74mi  | Continue onto Andrew Burke Ln                                           |
| 7.93mi  | Head southeast on Andrew Burke Ln toward Pine St                        |
| 7.94mi  | Sharp left at Pine St                                                   |
| 8.10mi  | Head north on Pine St toward Quaker Ln                                  |
| 8.38mi  | Turn left at Snipatuit Rd                                               |
| 10.32mi | Head northwest on Snipatuit Rd toward North Ave                         |
| 10.59mi | Turn left at North Ave                                                  |
| 11.44mi | Slight left to stay on North Ave                                        |
| 11.62mi | Head west on North Ave toward Winfield St                               |
| 11.94mi | Continue onto Morton Rd                                                 |
| 12.54mi | Continue onto MA-18 S/Middleboro Rd                                     |
| 12.76mi | Turn right into Cathedral Camp parking lot and follow flagging towards  |
|         | water at the back of the Camp and to white foot bridge (adjacent to the |
|         | swim start); go left after crossing foot bridge to head to finish       |
| 13.10mi | CROSS THE FINISH LINE!!!!                                               |